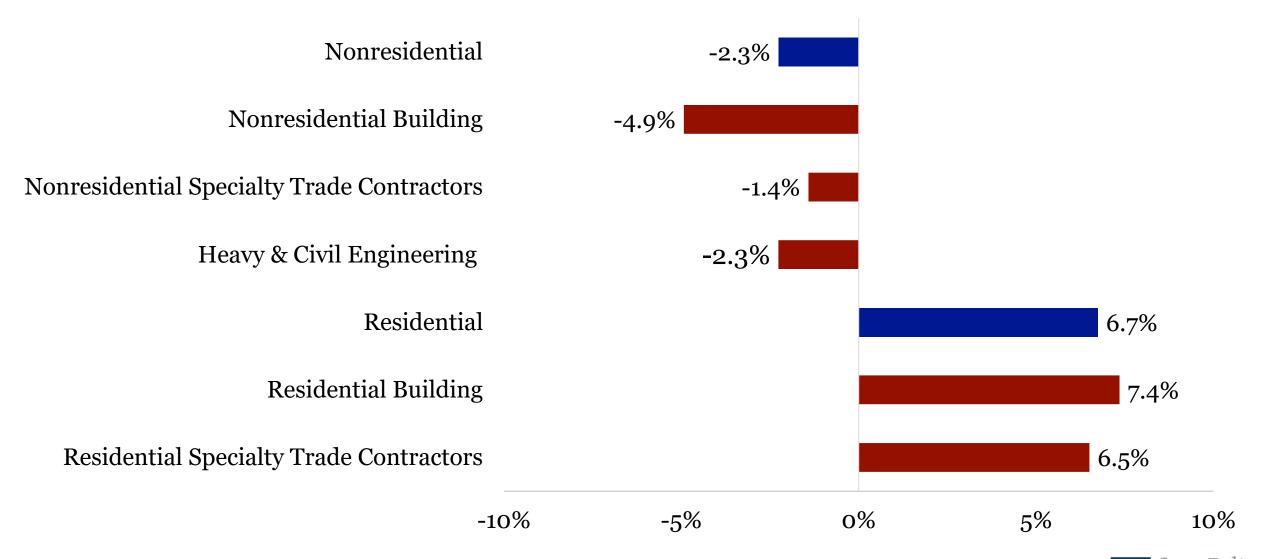

#### **Nonresidential Construction Spending by Subsector**

February 2020 v. August 2022

Source: U.S. Census Bureau