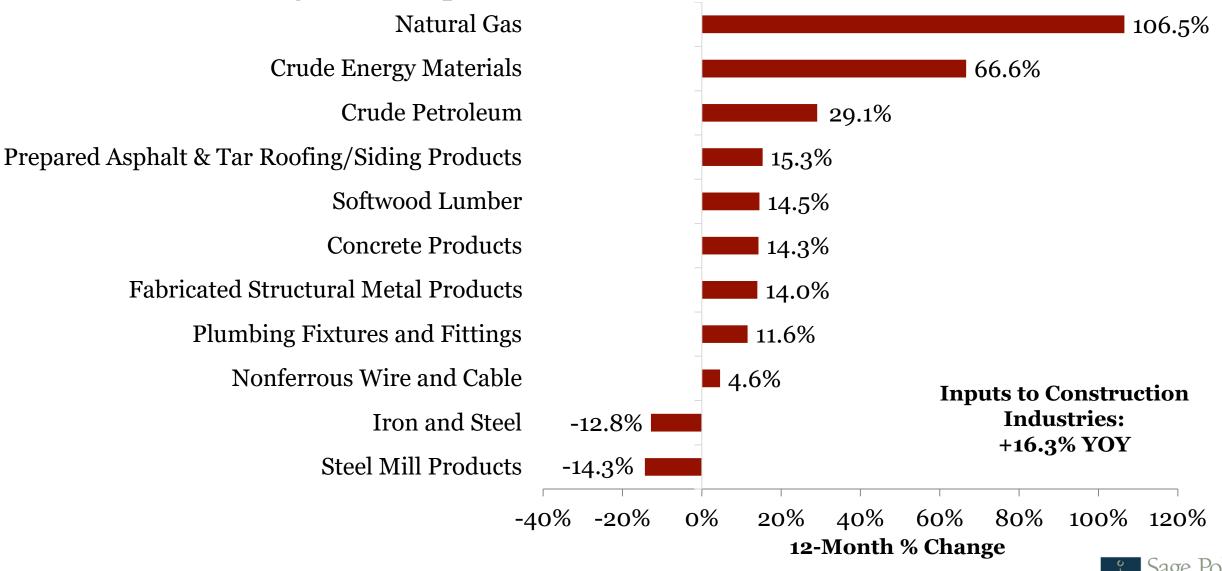

| 4.9 |  |  |  |  |
|      |                                           |     |       |                                                 |     |  |  |  |  |

U.S. Unemployment Rate

Source: U.S. Bureau of Labor Statistics, Local Area Unemployment Statistics (LAUS) program. Note: data are not seasonally adjusted.

Aug.: 3.7% | Sept.: 3.5%



#### Net Change in U.S. Jobs

May 2020 – September 2022





#### U.S. Nonfarm Employment by Industry Sector

February 2020 v. September 2022



Source: U.S. Bureau of Labor Statistics

### Federal Funds Target Range, Upper Limit





Source: Board of Governors of the Federal Reserve System

#### **Inputs to Construction PPI**

12-Month % Change, 2001 – September 2022





#### **Construction Materials PPI**

12-Month % Change as of September 2022



#### **PPI: New Nonresidential Building Construction by Region**

September 2021 v. September 2022 % Change



#### U.S. Consumer Price Index, Select Categories

12-Month % Change as of August 2022 (Seasonally Adjusted)



# POLL: Which of these is the leading challenge for your company today?

- Supply chain and/or materials issues
- Skills/worker shortages
- Insufficient demand for construction services
- Availability of financing for projects/project work
- None of the above



#### License to Borrow (at Low Rates)

15-Year and 30-Year Fixed Mortgage Rates, 1995 – October 2022\*



\*Week ending 10/6/2022



Source: Freddie Mac

#### **U.S. Single-Family Building Permits**

1995 – August 2022

SF Building Permits (000's of Units), Seasonally Adjusted Annual Rate





# Over the last t