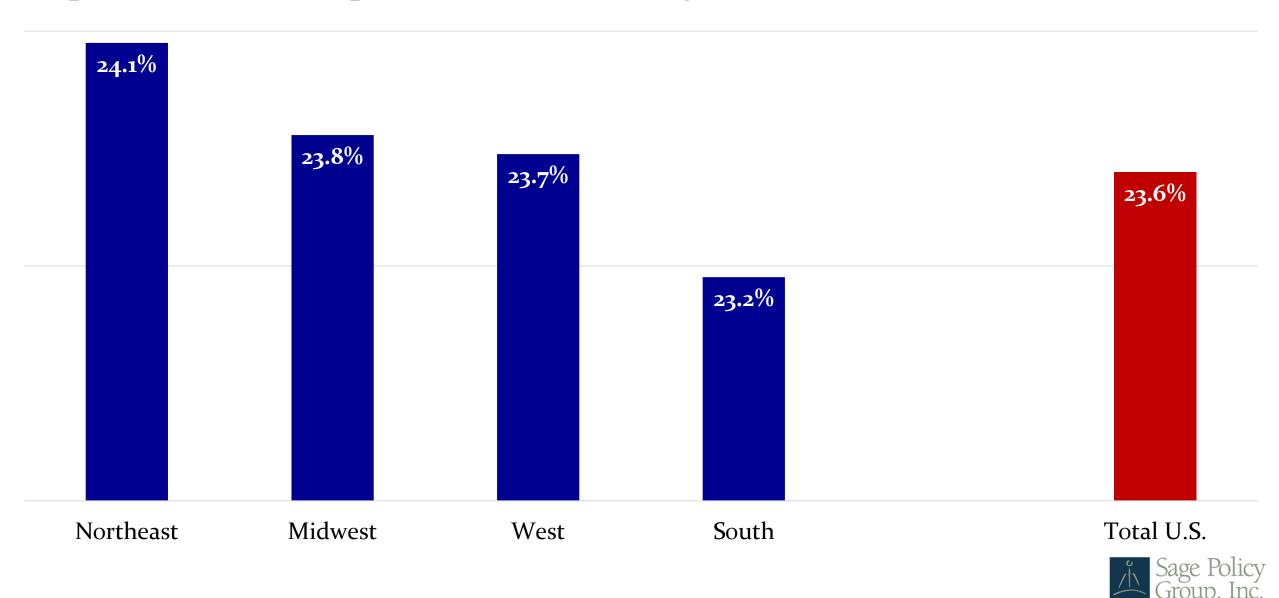

#### **PPI: New Nonresidential Building Construction by Region**

September 2021 v. September 2022 % Change