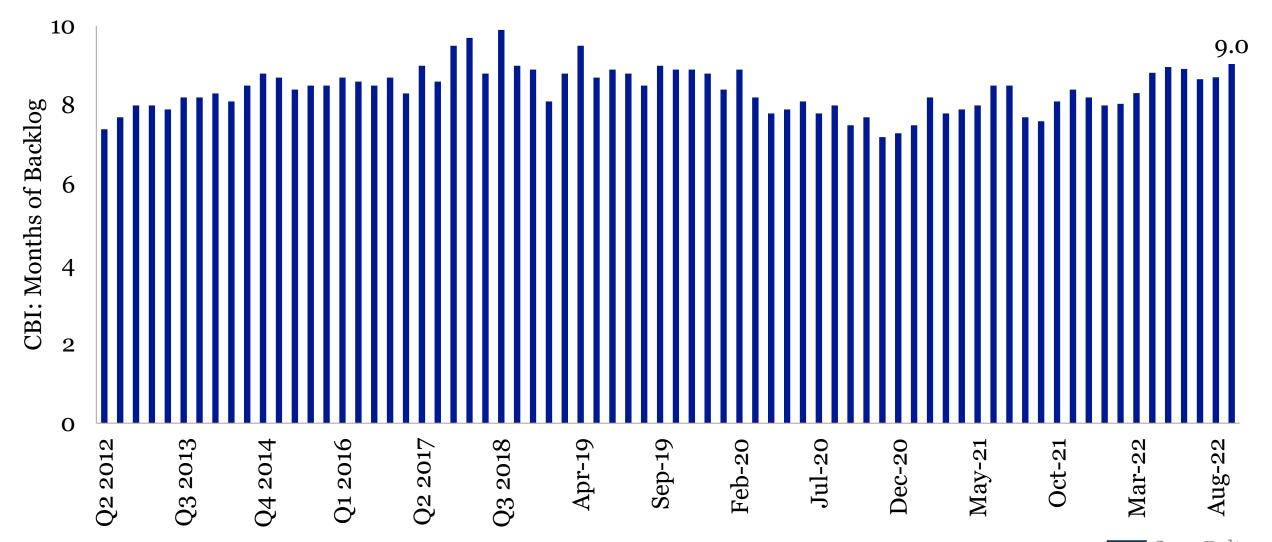

tes)

15-Year and 30-Year Fixed Mortgage Rates, 1995 – October 2022\*



\*Week ending 10/6/2022



Source: Freddie Mac

#### **U.S. Single-Family Building Permits**

1995 – August 2022

SF Building Permits (000's of Units), Seasonally Adjusted Annual Rate





# Over the last three months, how has your company's backlog fared?

- It has risen considerably
- It has risen slightly
- It has remained about the same
- It has declined slightly
- It has declined considerably



## Outlook



### **Major Economic Forecasts for U.S. GDP Growth**





Source: IMF; OECD; World Bank

#### **ABC Construction Confidence Index**

2012 – September 2022





#### **ABC Construction Confidence Index**

February 2020 v. September 2022





#### **ABC Construction Backlog Indicator**

2012 – September 2022





#### POLL:

Where do you expect your company's profit margins to be a year from now?

- Substantially higher
- Slightly higher
- About the same
- Slightly lower
- Substantially lower



#### Conclusion

- This will be a year of growth, but 2023 could be very different.
- The economy will remain unbalanced, with supply struggling to keep up with demand—Ukraine/Russia and Omicron/China/Europe hampering recovery.
- Along with rising wages amidst the Great Resignation, that translates into higher-than-average economywide inflation in 2022 and 2023 (stagflation, anyone?).
- Yes, I'm an economist, so I am forecasting interest rates to increase.



Follow Construction Executive on Twitter @ConstructionMag

Subscribe to Construction Executive magazine (print, digital or both), CE Webinars and