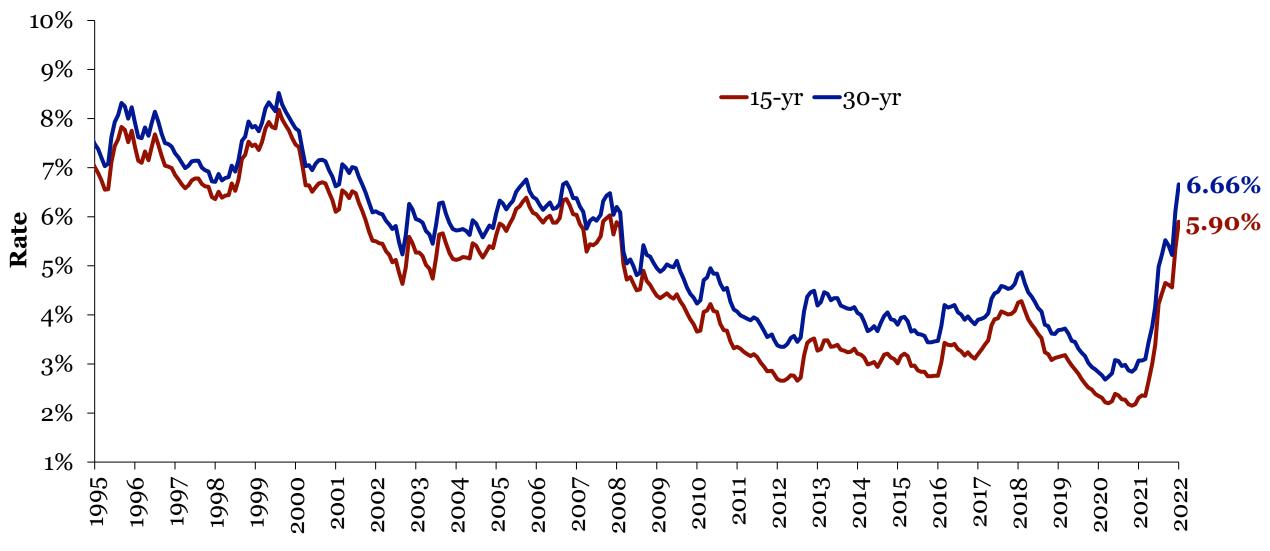

#### License to Borrow (at Low Rates)

15-Year and 30-Year Fixed Mortgage Rates, 1995 – October 2022\*

\*Week ending 10/6/2022

Source: Freddie Mac