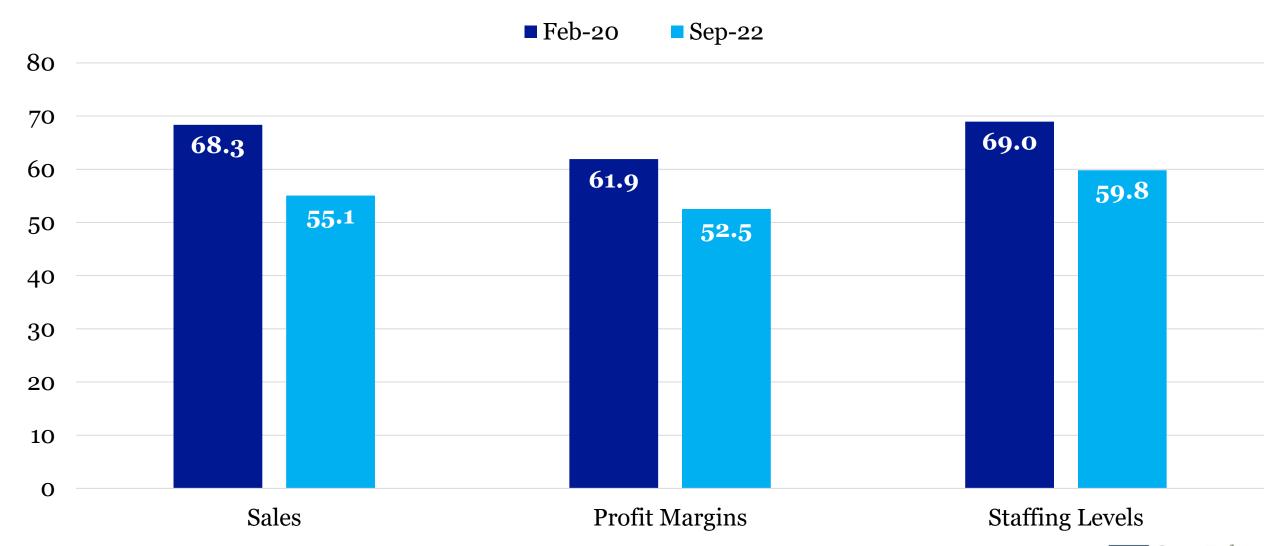

ts/project work
- None of the above



#### License to Borrow (at Low Rates)

15-Year and 30-Year Fixed Mortgage Rates, 1995 – October 2022\*



\*Week ending 10/6/2022



Source: Freddie Mac

#### **U.S. Single-Family Building Permits**

1995 – August 2022

SF Building Permits (000's of Units), Seasonally Adjusted Annual Rate





# Over the last three months, how has your company's backlog fared?

- It has risen considerably
- It has risen slightly
- It has remained about the same
- It has declined slightly
- It has declined considerably



## Outlook



### **Major Economic Forecasts for U.S. GDP Growth**





Source: IMF; OECD; World Bank

#### **ABC Construction Confidence Index**

2012 – September 2022





#### **ABC Construction Confidence Index**

February 2020 v. September 2022





#### **ABC Construction Backlog Indicator**

2012 – September 2022





#### POLL:

Where do you expect your company's profit margins to be a year from now?

- Substantially higher
- Slightly higher
- About the same
- Slightly lower
- Substantially lower



#### Conclusion

- This will be a year of growth, but 2023 could be very different.
- The economy will remain unbalanced, with supply struggling to keep up with demand—Ukraine/Russia and Omicron/China/Europe hampering recovery.
- Along with rising wages amidst the Great Resignation, that translates into higher-than-average economywide inflation in 2022 and 2023 (stagflation, anyone?).
- Yes, I'm an economist, so I am forecasting interest rates to increase.



Follow Construction Executive on Twitter @ConstructionMag

Subscribe to Co