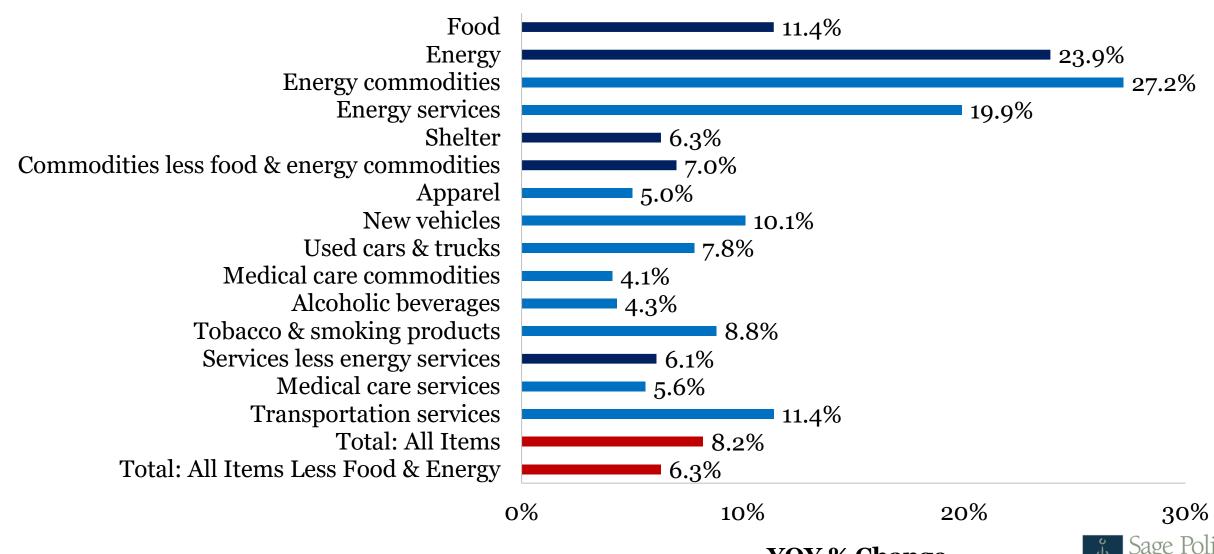

#### U.S. Consumer Price Index, Select Categories

12-Month % Change as of August 2022 (Seasonally Adjusted)