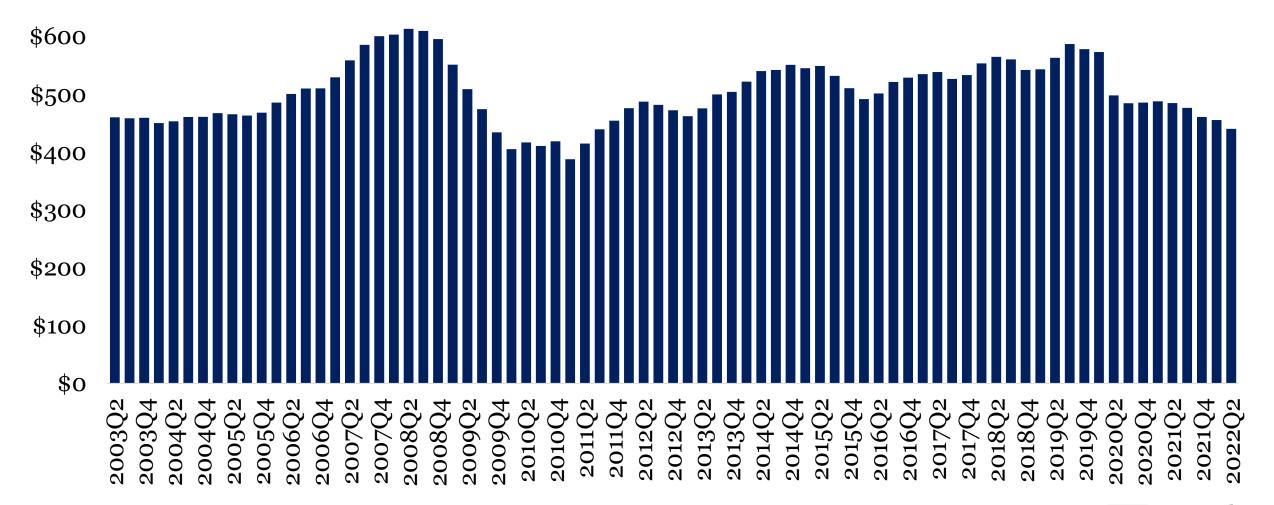

#### U.S. GDP: Nonresidential Fixed Investment in Structures

2003 - 2022Q2\*

\$ Billions of chained 2012 dollars, seasonally adjusted annual rate