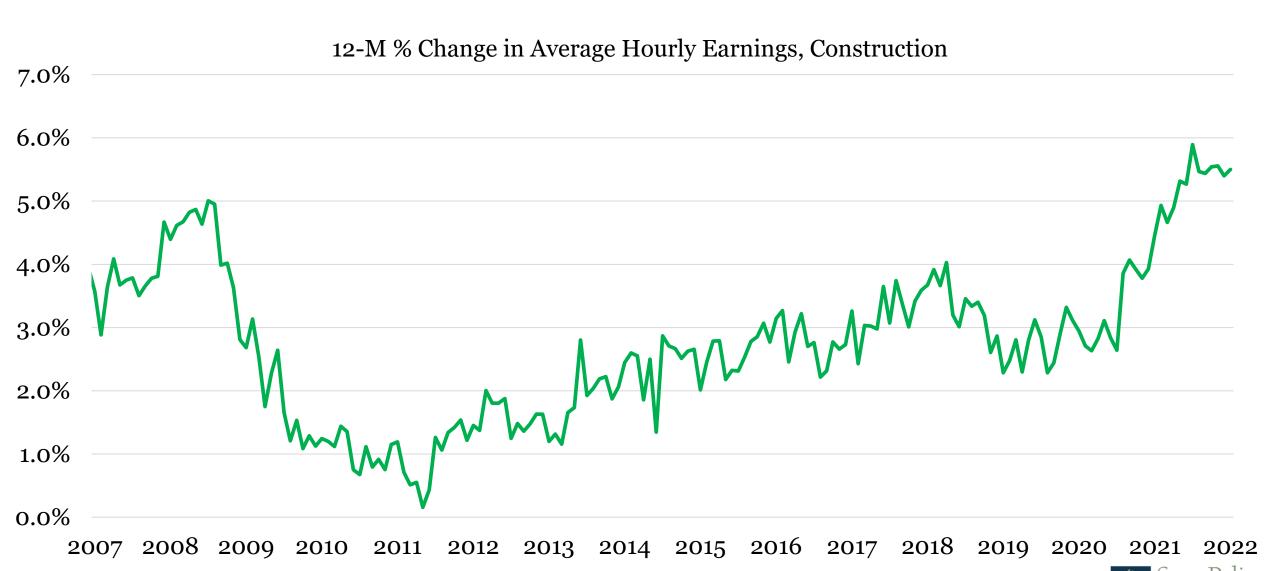

2022 Q3 Construction **Economic Update** and Exclusive Forecast

By: Anirban Basu, MPP, MA, JD, PhD Sage Policy Group Inc.

#### **Sponsored By**









#### Thank You to Our Sponsors for Making This Webinar Possible













## 2022 Q3 Construction Economic Update and Exclusive Forecast

By: Anirban Basu MPP, MA, JD, PhD Sage Policy Group Inc.

On Behalf of Construction Executive
Oct. 12, 2022

# Economic Update



#### **U.S. Job Openings, 2015 – August 2022**





#### U.S. Construction Job Openings, 2015 - 2022

- From 2015-2019 the number of unfilled U.S. construction jobs averaged 227,000.
- In 2020 there was an average of 258,000 unfilled construction jobs.
- As of August 2022, there were 407,000 unfilled construction jobs.





#### Growth in Construction Wages, 2007 – 2022





#### U.S. Construction Employment, February 2020 v. September 2022





Source: U.S. Bureau of Labor Statistics

#### **Architecture Billings Index**

2008 – August 2022





Source: The American Institute of Architects

### **Occupancy Is Not Enough**

U.S. Office Vacancy, 2009 – 2021



Source: Costar

#### U.S. Retail Space Vacancy: Malls, 2009 – 2021

Source: Costar



#### **U.S.** Hotel Occupancy, 2006 – 2021





Source: Costar

#### **Nonresidential Construction Spending by Subsector**

February 2020 v. August 2022



Source: U.S. Census Bureau

#### U.S. GDP: Nonresidential Fixed Investment in Structures

2003 - 2022Q2\*

\$ Billions of chained 2012 dollars, seasonally adjusted annual rate





#### Construction Employment Growth, 25 Largest Metros

February 2020 v. August 202