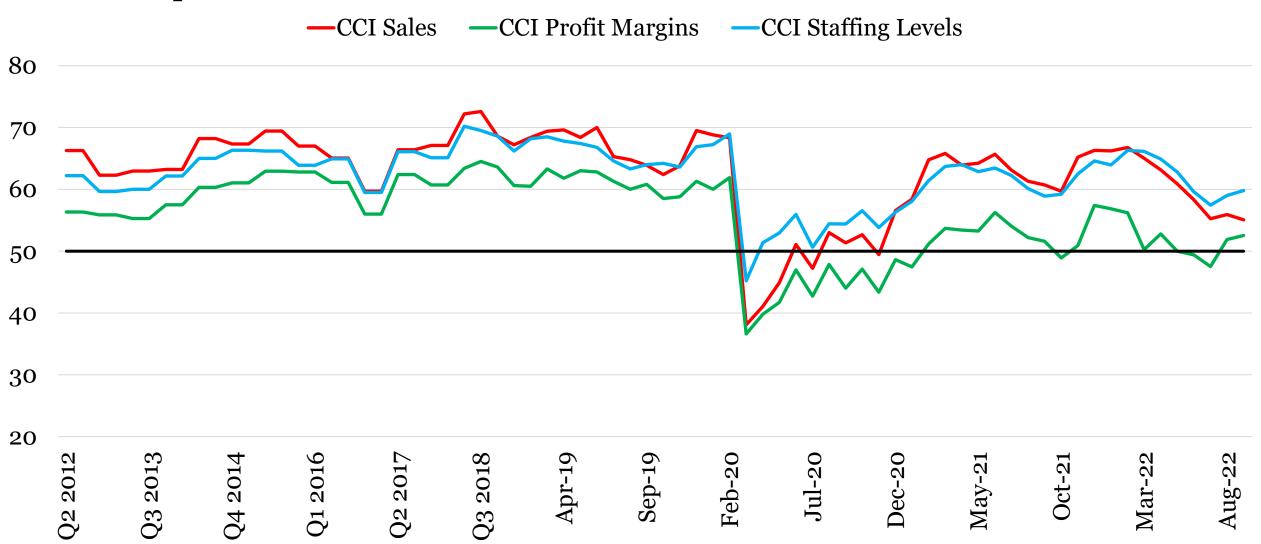

ufficient demand for construction services
- Availability of financing for projects/project work
- None of the above



#### License to Borrow (at Low Rates)

15-Year and 30-Year Fixed Mortgage Rates, 1995 – October 2022\*



\*Week ending 10/6/2022



Source: Freddie Mac

#### **U.S. Single-Family Building Permits**

1995 – August 2022

SF Building Permits (000's of Units), Seasonally Adjusted Annual Rate





# Over the last three months, how has your company's backlog fared?

- It has risen considerably
- It has risen slightly
- It has remained about the same
- It has declined slightly
- It has declined considerably



## Outlook



### **Major Economic Forecasts for U.S. GDP Growth**





Source: IMF; OECD; World Bank

#### **ABC Construction Confidence Index**

2012 – September 2022





#### **ABC Construction Confidence Index**

February 2020 v. September 2022





#### **ABC Construction Backlog Indicator**

2012 – September 2022





#### POLL:

Where do you expect your company's profit margins to be a year from now?

- Substantially higher
- Slightly higher
- About the same
- Slightly lower
- Substantially lower



#### Conclusion

- This will be a year of growth, but 2023 could be very different.
- The economy will remain unbalanced, with supply struggling to keep up with demand—Ukraine/Russia and Omicron/China/Europe hampering recovery.
- Along with rising wages amidst the Great Resignation, that translates into higher-than-average economywide inflation in 2022 and 2023 (stagflation, anyone?).
- Yes, I'm an economist, so I am forecasting interest rates to increa