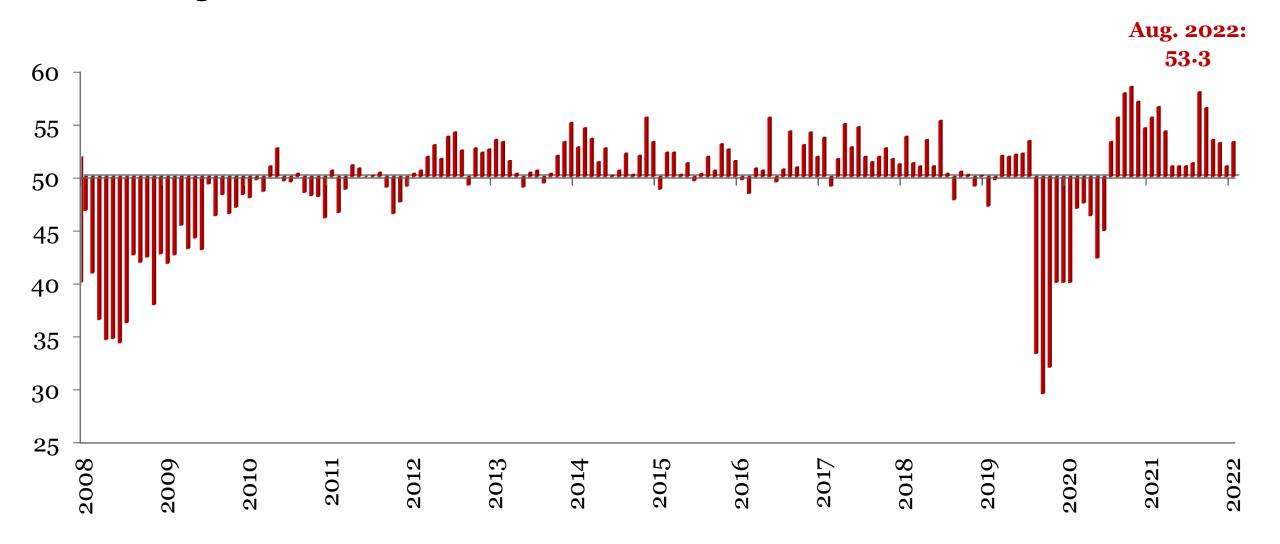

#### **Architecture Billings Index**

2008 – August 2022

Source: The American Institute of Architects