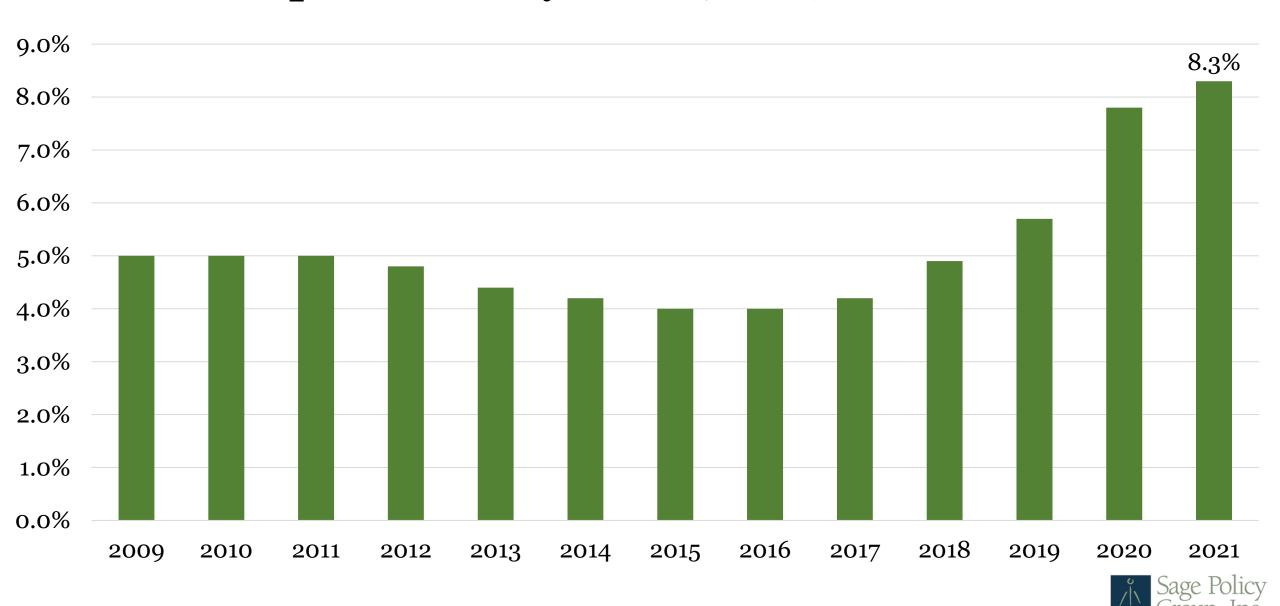

n Executive
Oct. 12, 2022

# Economic Update



#### **U.S. Job Openings, 2015 – August 2022**





#### U.S. Construction Job Openings, 2015 - 2022

- From 2015-2019 the number of unfilled U.S. construction jobs averaged 227,000.
- In 2020 there was an average of 258,000 unfilled construction jobs.
- As of August 2022, there were 407,000 unfilled construction jobs.





#### Growth in Construction Wages, 2007 – 2022





#### U.S. Construction Employment, February 2020 v. September 2022





Source: U.S. Bureau of Labor Statistics

#### **Architecture Billings Index**

2008 – August 2022





Source: The American Institute of Architects

### **Occupancy Is Not Enough**

U.S. Office Vacancy, 2009 – 2021



Source: Costar

#### U.S. Retail Space Vacancy: Malls, 2009 – 2021

Source: Costar



#### **U.S.** Hotel Occupancy, 2006 – 2021





Source: Costar

#### **Nonresidential Construction Spending by Subsector**

February 2020 v. August 2022



Source: U.S. Census Bureau

#### U.S. GDP: Nonresidential Fixed Investment in Structures

2003 - 2022Q2\*

\$ Billions of chained 2012 dollars, seasonally adjusted annual rate





#### Construction Employment Growth, 25 Largest Metros

February 2020 v. August 2022 Percent Change

| %        | D1-                                                                      | ·                                                                                                         |