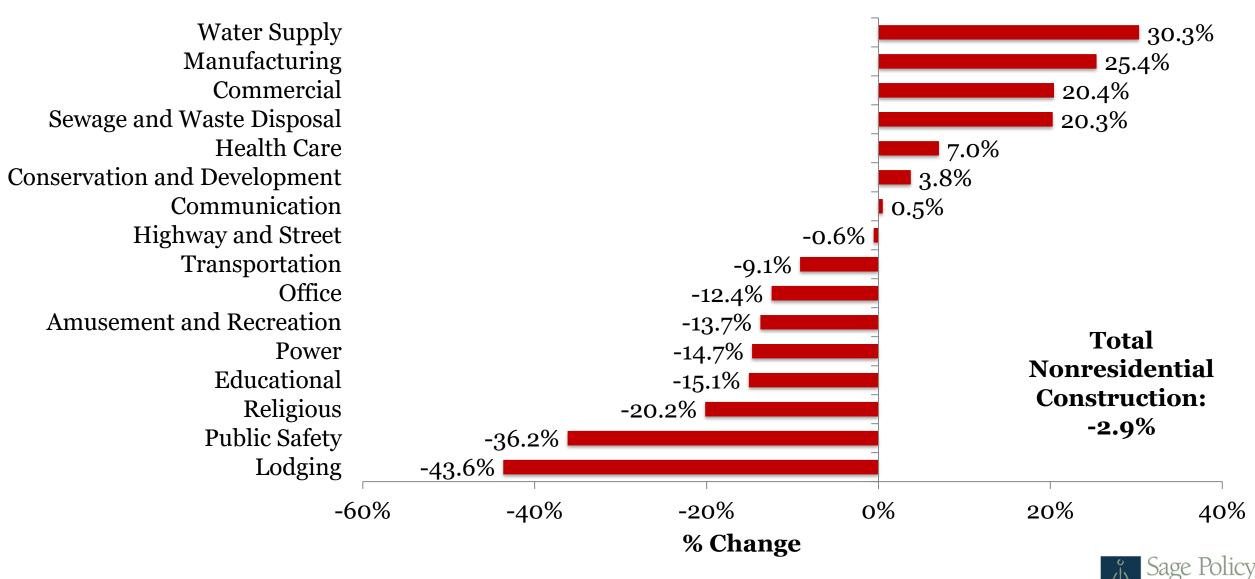

#### **Nonresidential Construction Spending by Subsector**

February 2020 v. August 2022

Source: U.S. Census Bureau