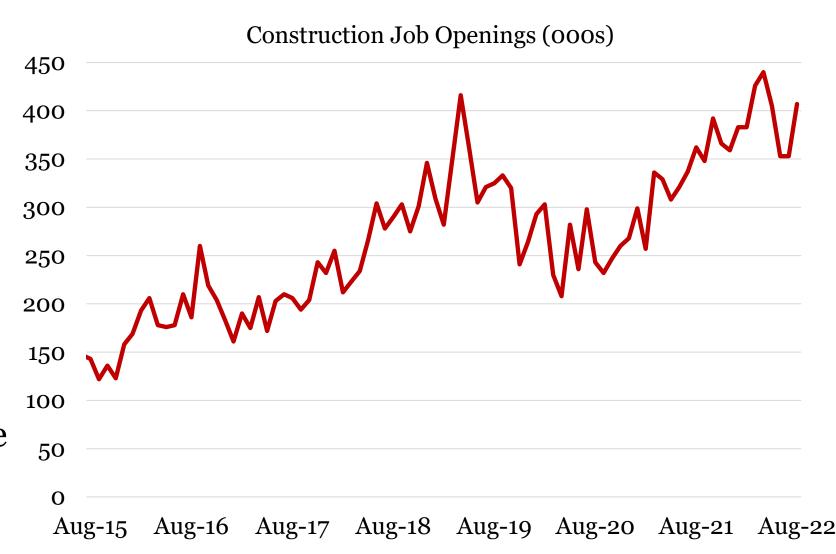

#### **U.S. Job Openings, 2015 – August 2022**

#### U.S. Construction Job Openings, 2015 - 2022

- From 2015-2019 the number of unfilled U.S. construction jobs averaged 227,000.
- In 2020 there was an average of 258,000 unfilled construction jobs.
- As of August 2022, there were 407,000 unfilled construction jobs.