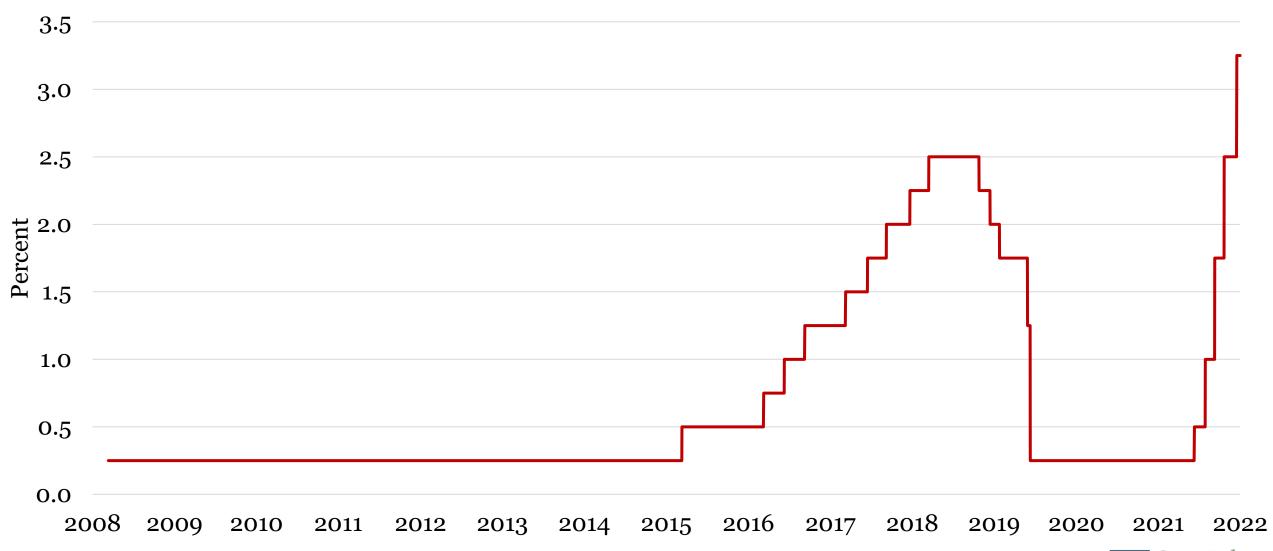

### Federal Funds Target Range, Upper Limit

Source: Board of Governors of the Federal Reserve System