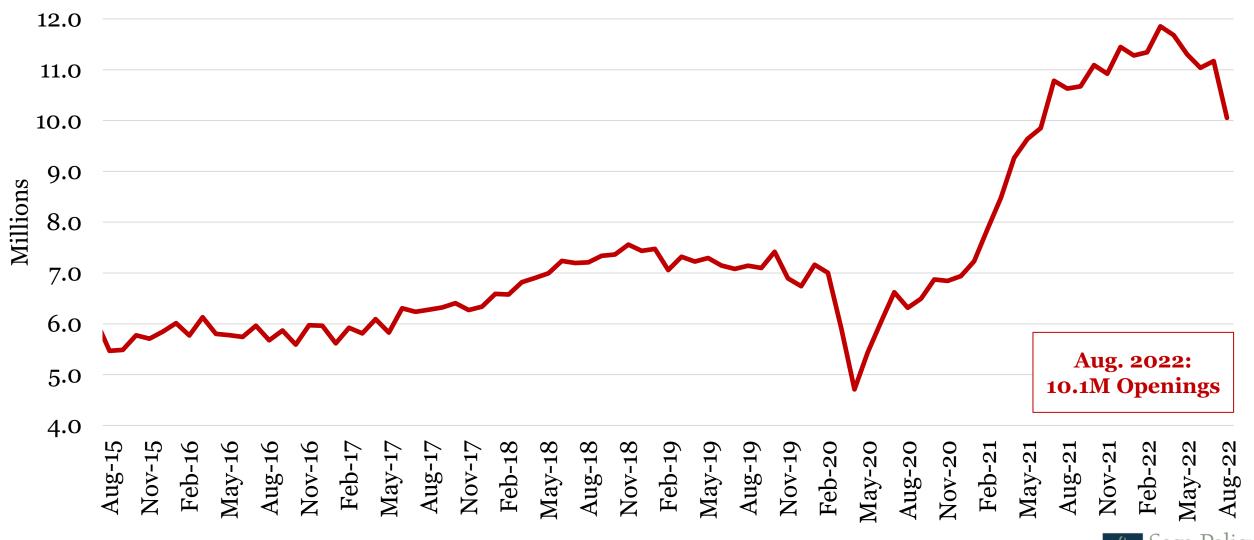

#### **U.S. Job Openings, 2015 – August 2022**

#### U.S. Construction Job Openings, 2015 - 2022

- From 2015-2019 the number of unfilled U.S. construction jobs averaged 227,000.
- In 2020 there was an average of 258,000 unfilled construction jobs.
- As of August 2022, there were 407,000 unfilled construction jobs.