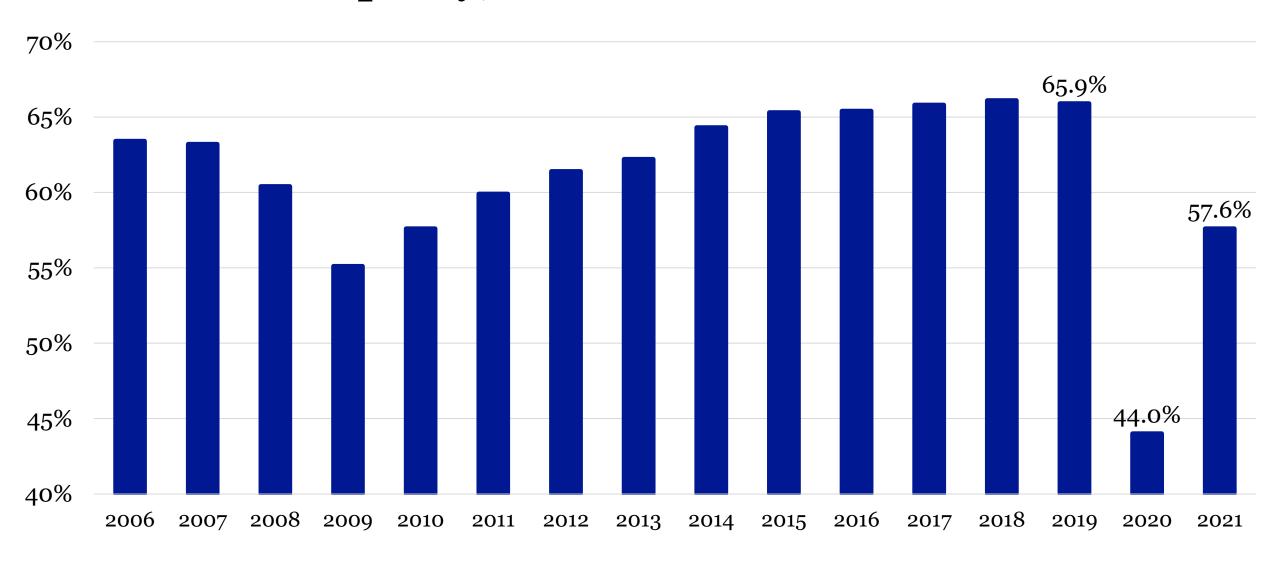

#### **U.S. Job Openings, 2015 – August 2022**





#### U.S. Construction Job Openings, 2015 - 2022

- From 2015-2019 the number of unfilled U.S. construction jobs averaged 227,000.
- In 2020 there was an average of 258,000 unfilled construction jobs.
- As of August 2022, there were 407,000 unfilled construction jobs.





#### Growth in Construction Wages, 2007 – 2022





#### U.S. Construction Employment, February 2020 v. September 2022





Source: U.S. Bureau of Labor Statistics

#### **Architecture Billings Index**

2008 – August 2022





Source: The American Institute of Architects

### **Occupancy Is Not Enough**

U.S. Office Vacancy, 2009 – 2021



Source: Costar

#### U.S. Retail Space Vacancy: Malls, 2009 – 2021

Source: Costar



#### **U.S.** Hotel Occupancy, 2006 – 2021





Source: Costar

#### **Nonresidential Construction Spending by Subsector**

February 2020 v. August 2022



Source: U.S. Census Bureau

#### U.S. GDP: Nonresidential Fixed Investment in Structures

2003 - 2022Q2\*

\$ Billions of chained 2012 dollars, seasonally adjusted annual rate





#### Construction Employment Growth, 25 Largest Metros

February 2020 v. August 2022 Percent Change

| %        | D1-                                                                      | ·                                                                                                         |