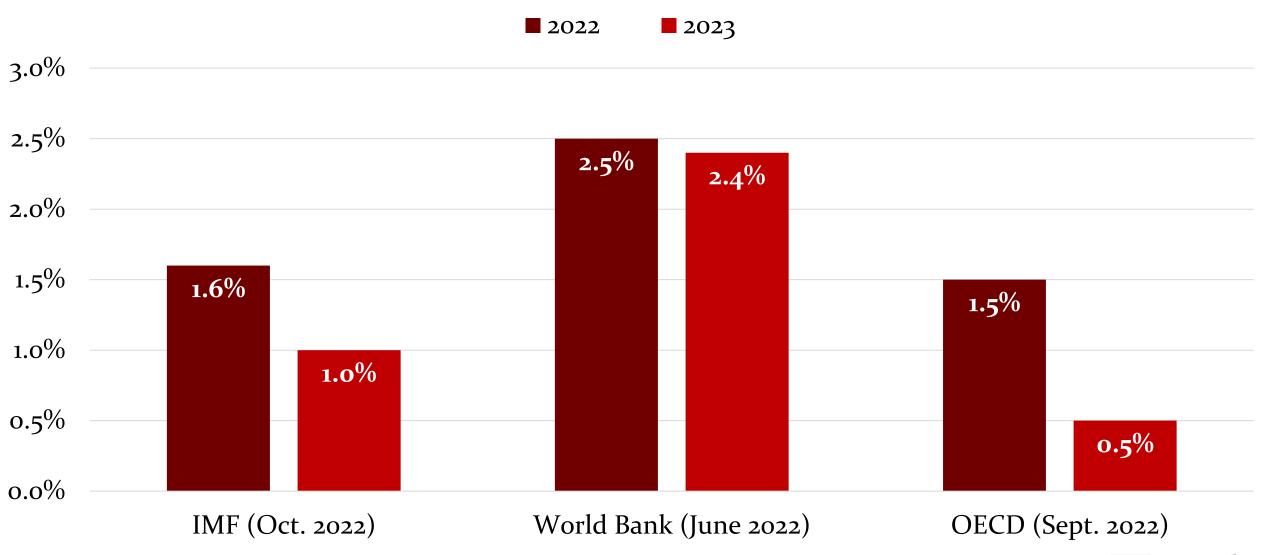

### **Major Economic Forecasts for U.S. GDP Growth**

Source: IMF; OECD; World Bank