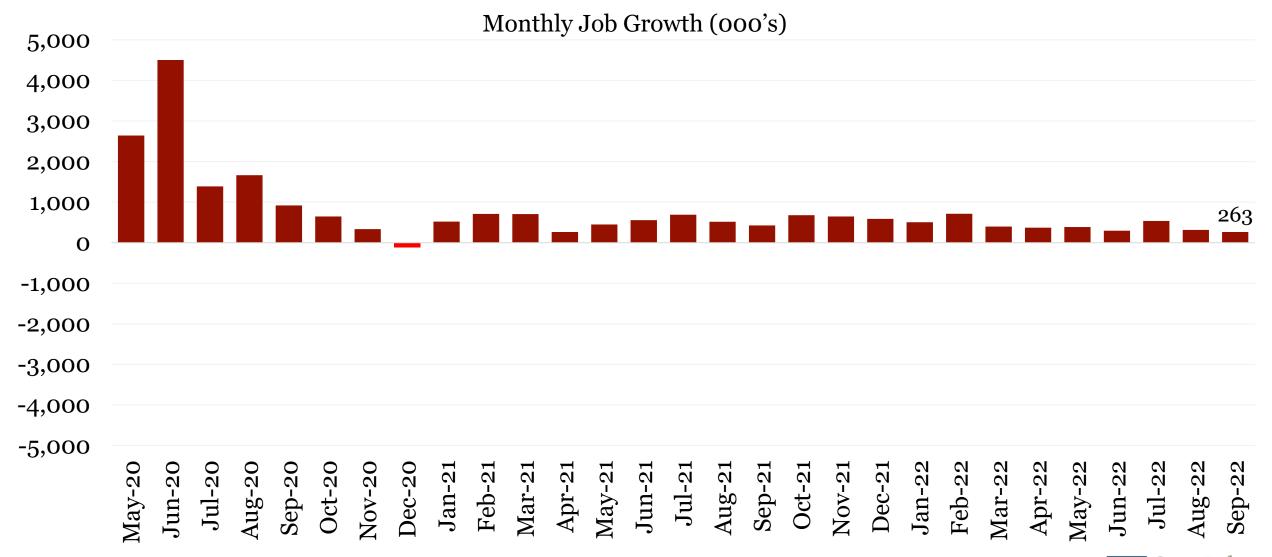

.5 |  |  |  |  |
| 10   | San Diego-Carlsbad, CA                    | 3.4 | 23    | Houston-The Woodlands-Sugar Land, TX            | 4.6 |  |  |  |  |
| 12   | Detroit-Warren-Dearborn, MI               | 3.5 | 24    | New York-Newark-Jersey City, NY-NJ-PA           | 4.8 |  |  |  |  |
| 12   | Seattle-Tacoma-Bellevue, WA               | 3.5 | 25    | Chicago-Naperville-Elgin, IL-IN-WI              | 4.9 |  |  |  |  |
|      |                                           |     |       |                                                 |     |  |  |  |  |

U.S. Unemployment Rate

Source: U.S. Bureau of Labor Statistics, Local Area Unemployment Statistics (LAUS) program. Note: data are not seasonally adjusted.

Aug.: 3.7% | Sept.: 3.5%



#### Net Change in U.S. Jobs

May 2020 – September 2022





#### U.S. Nonfarm Employment by Industry Sector

February 2020 v. September 2022



Source: U.S. Bureau of Labor Statistics

### Federal Funds Target Range, Upper Limit





Source: Board of Governors of the Federal Reserve System

#### **Inputs to Construction PPI**

12-Month % Change, 2001 – September 2022





#### **Construction Materials PPI**

12-Month % Change as of September 2022



#### **PPI: New Nonresidential Building Construction by Region**

September 2021 v. September 2022 % Change



#### U.S. Consumer Price Index, Select Categories

12-Month % Change as of August 2022 (Seasonally Adjusted)



# POLL: Which of these is the leading challenge for your company today?

- Supply chain and/or materials issues
- Skills/worker shortages
- Insufficient demand for construction se