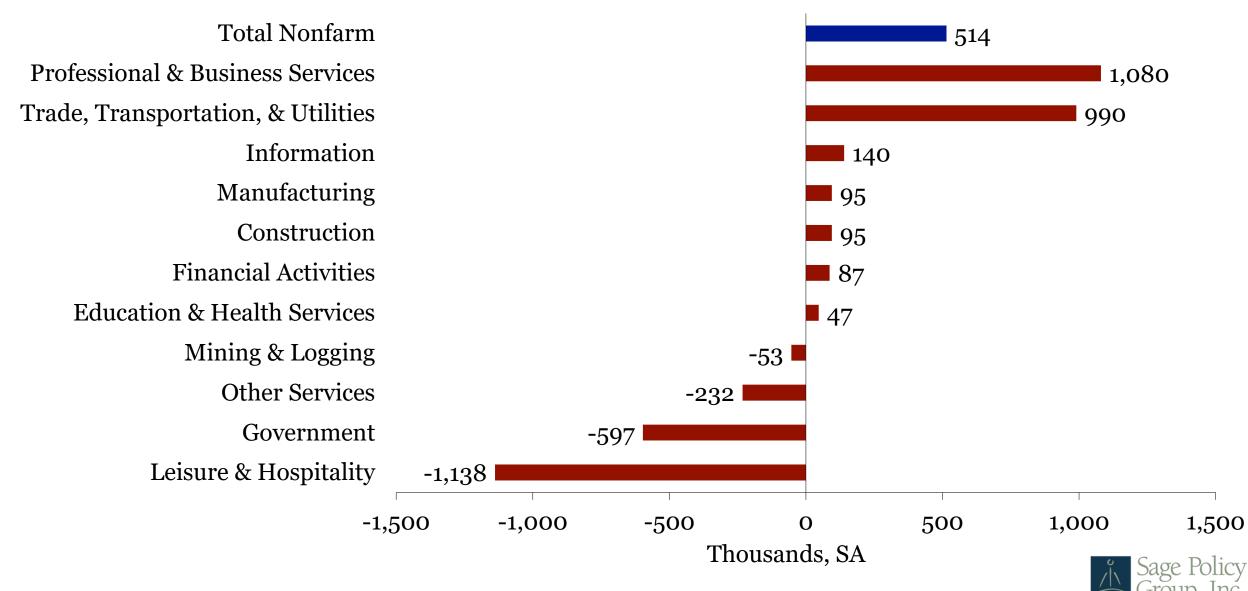

#### U.S. Nonfarm Employment by Industry Sector

February 2020 v. September 2022

Source: U.S. Bureau of Labor Statistics