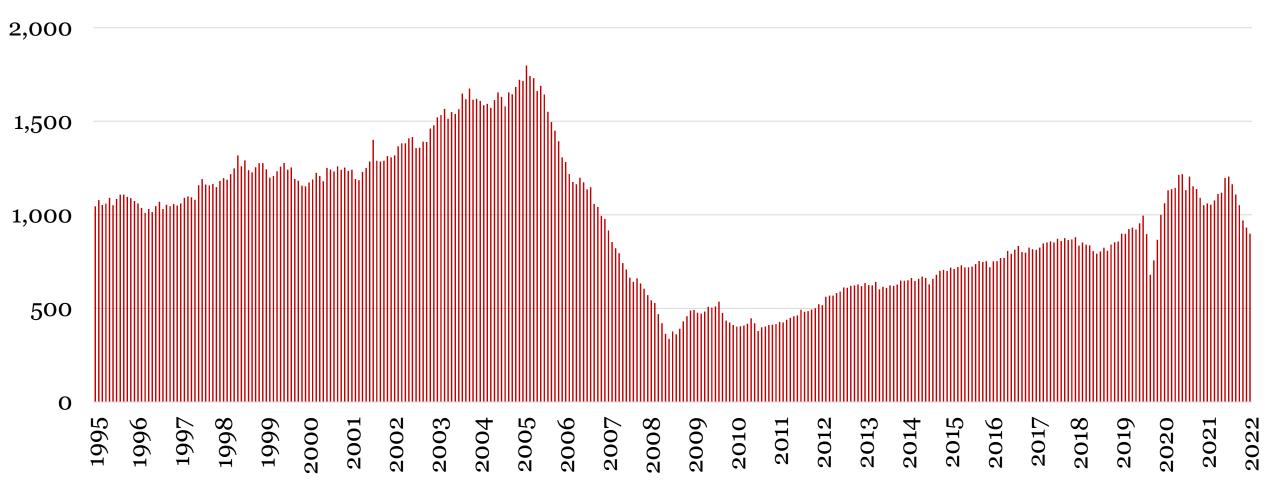

#### **U.S. Single-Family Building Permits**

1995 – August 2022

SF Building Permits (000's of Units), Seasonally Adjusted Annual Rate