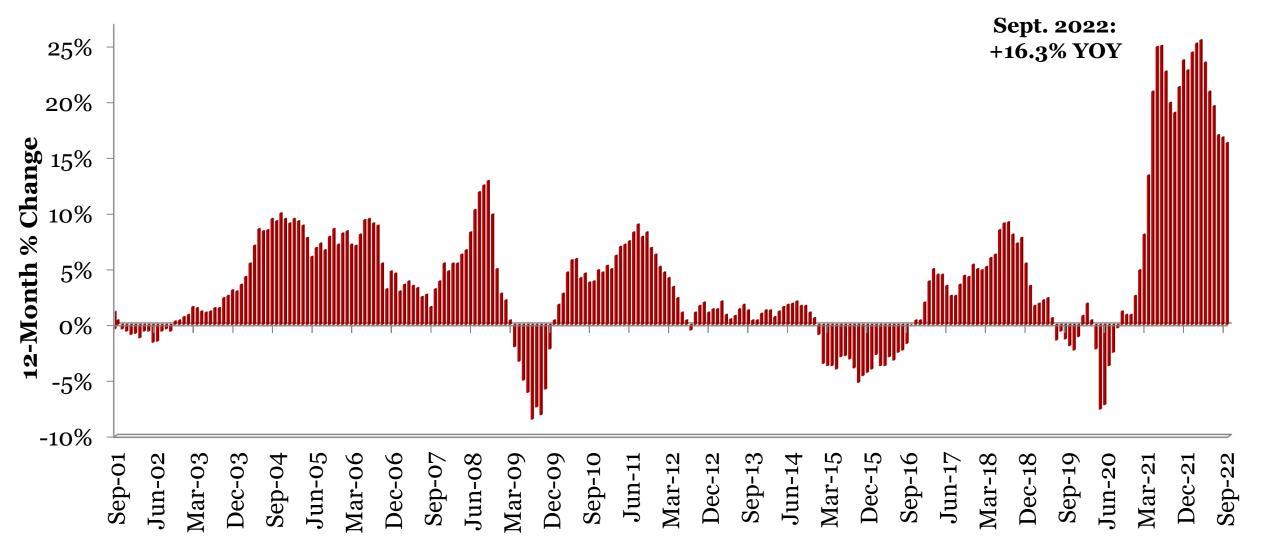

evue, WA               | 3.5 | 25    | Chicago-Naperville-Elgin, IL-IN-WI              | 4.9 |  |  |  |  |
|      |                                           |     |       |                                                 |     |  |  |  |  |

U.S. Unemployment Rate

Source: U.S. Bureau of Labor Statistics, Local Area Unemployment Statistics (LAUS) program. Note: data are not seasonally adjusted.

Aug.: 3.7% | Sept.: 3.5%



#### Net Change in U.S. Jobs

May 2020 – September 2022





#### U.S. Nonfarm Employment by Industry Sector

February 2020 v. September 2022



Source: U.S. Bureau of Labor Statistics

### Federal Funds Target Range, Upper Limit





Source: Board of Governors of the Federal Reserve System

#### **Inputs to Construction PPI**

12-Month % Change, 2001 – September 2022





#### **Construction Materials PPI**

12-Month % Change as of September 2022



#### **PPI: New Nonresidential Building Construction by Region**

September 2021 v. September 2022 % Change



#### U.S. Consumer Price Index, Select Categories

12-Month % Change as of August 2022 (Seasonally Adjusted)



# POLL: Which of these is the leading challenge for your company today?

- Supply chain and/or materials issues
- Skills/worker shortages
- Insufficient demand for construction services
- Availability of financing for projects/project work
- None of the above



#### License to Borrow (at Low Rates)

15-Year and 30-Year Fixed Mortgage Rates, 1995 – October 2022\*



\*Week ending 10/6/2022



Source: Freddie Mac

#### **U.S. Single-Family Building Permits**

1995 – August 2022

SF Building